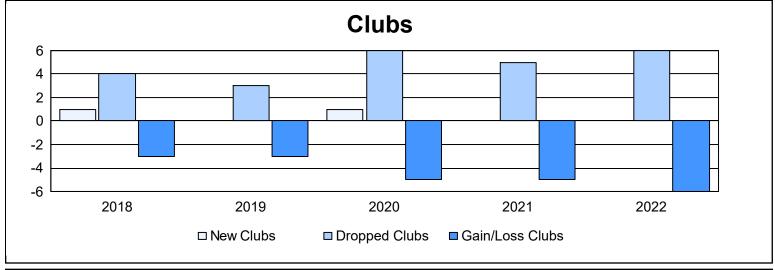

| Year      | New<br>Clubs | Dropped<br>Clubs | Gain/<br>Loss<br>Clubs | New<br>Members | Charter<br>Members | Reinstate<br>Members | Transfer<br>Members | Total<br>Member<br>Added | Total<br>Members<br>Dropped | Gain/<br>Loss<br>Members |
|-----------|--------------|------------------|------------------------|----------------|--------------------|----------------------|---------------------|--------------------------|-----------------------------|--------------------------|
| 2017-2018 | 1            | 4                | -3                     | 264            | 29                 | 9                    | 21                  | 323                      | 464                         | -141                     |
| 2018-2019 | 0            | 3                | -3                     | 157            | 10                 | 27                   | 9                   | 203                      | 309                         | -106                     |
| 2019-2020 | 1            | 6                | -5                     | 147            | 25                 | 12                   | 9                   | 193                      | 399                         | -206                     |
| 2020-2021 | 0            | 5                | -5                     | 127            | 1                  | 37                   | 5                   | 170                      | 277                         | -107                     |
| 2021-2022 | 0            | 6                | -6                     | 161            | 0                  | 7                    | 3                   | 171                      | 291                         | -120                     |
| Average   | 0            | 5                | -4                     | 171            | 13                 | 18                   | 9                   | 212                      | 348                         | -136                     |